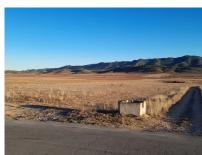

## Land in Yecla - Ref: DM5059

Price €85,000

Property type: Land

**Location :** Yecla

**Bedrooms**: 0 **Bathrooms**: 0

**Swimming pool:** 

Building plot of land in Yecla, it has a main road frontage onto the A26 about 1km from its first junction from Yecla with the A33. This plot is just over 55,000m2, agricultural water is available but not connected and mains electricity is a few meters away which will need to be connected. Solar Panels would be ideal for this plot for those who want to be offgrid and energy-efficient. This plot and size of the land are ideal if someone wanted their stables, etc., and it is surrounded by many tracks ideal for hacking.