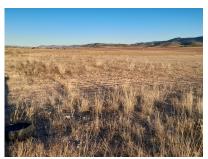

## Land in Yecla - Ref: DM5059

Price €85,000

Property type: Land

**Location :** Yecla

**Bedrooms**: 0 **Bathrooms**: 0

**Swimming pool:** 

Building plot of land in Yecla, it has a main road frontage onto the A26 about 1km from its first junction from Yecla with the A33. This plot is just over 55,000m2, agricultural water is available but not connected and mains electricity is a few meters away which will need to be connected. Solar Panels would be ideal for this plot for those who want to be offgrid and energy-efficient. This plot and size of the land are ideal if someone wanted their stables, etc., and it is surrounded by many tracks ideal for hacking.