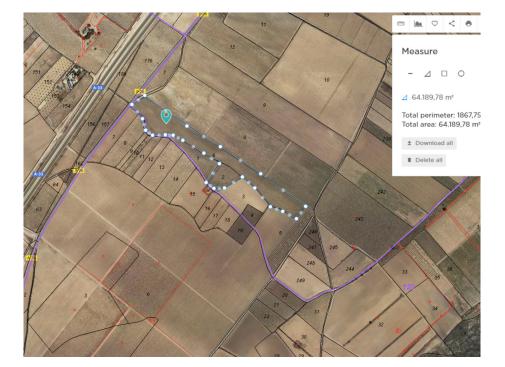

## Land in Yecla - Ref: DM5059

Price €85,000

Property type: Land

**Location :** Yecla

**Bedrooms**: 0 **Bathrooms**: 0

**Swimming pool:** 

Building plot of land in Yecla, it has a main road frontage onto the A26 about 1km from its first junction from Yecla with the A33. This plot is just over 55,000m2, agricultural water is available but not connected and mains electricity is a few meters away which will need to be connected. Solar Panels would be ideal for this plot for those who want to be offgrid and energy-efficient. This plot and size of the land are ideal if someone wanted their stables, etc., and it is surrounded by many tracks ideal for hacking.